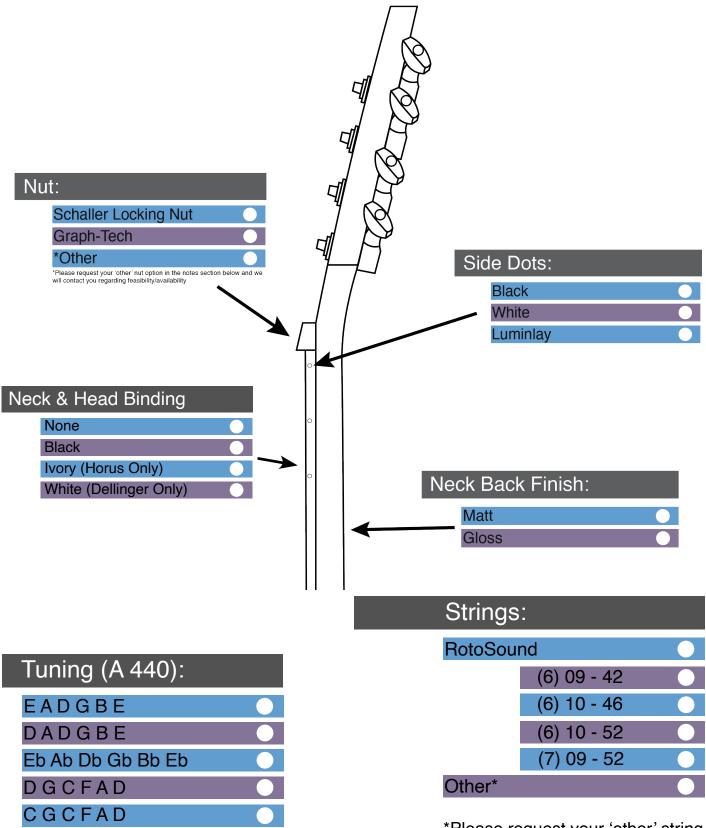

# Neck Options:

## Neck Options: Page 2

\*Please request your 'other' tuning option in the notes section at the end of the form

**OTHER\*** 

\*Please request your 'other' string option in the notes section at the end of the form and we will contact you regarding availability