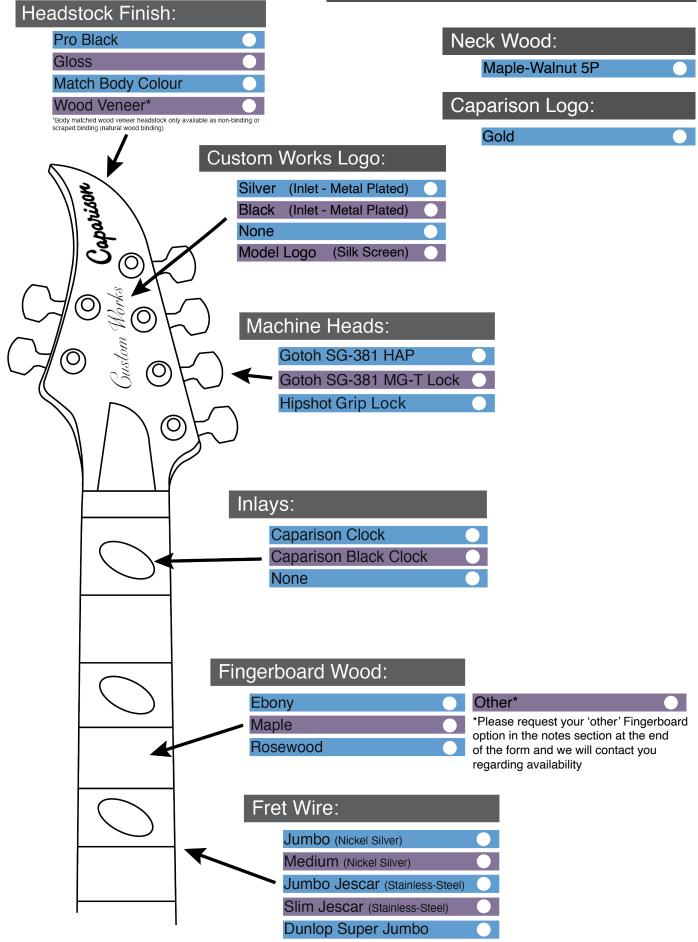

# Neck Options:

## Neck Options: Page 2

\*Please request your 'other' tuning option in the notes section at the end of the form

**OTHER\*** 

\*Please request your 'other' string option in the notes section at the end of the form and we will contact you regarding availability