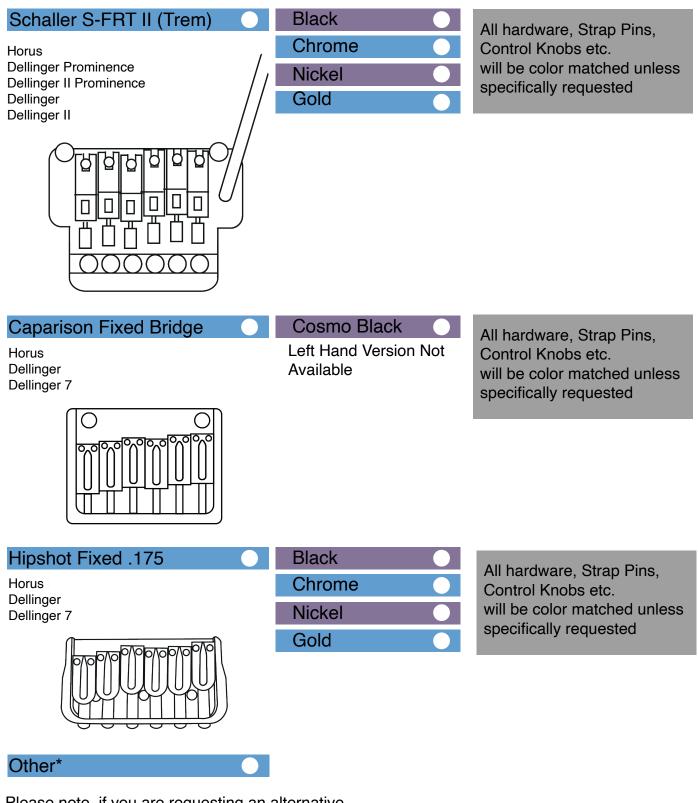

### Bridge Type/Hardware:

Please note, if you are requesting an alternative bridge type:

we are not able to accomodate any designs that may require additional or custom body routing