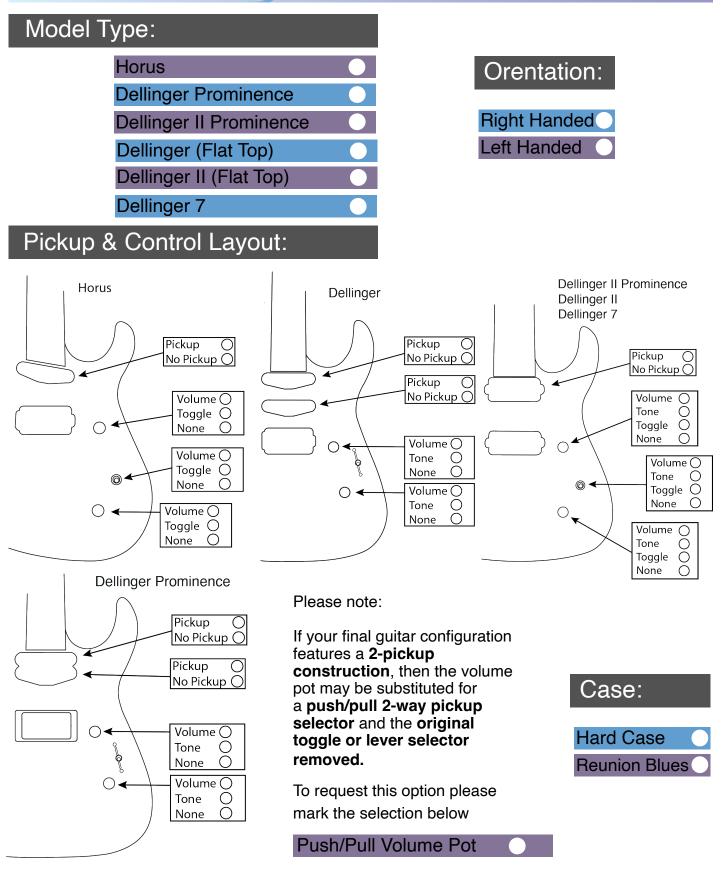

### Pickups:

| Capariso    | n Pickups          |                               |                                      |                     | ring or o          |
|-------------|--------------------|-------------------------------|--------------------------------------|---------------------|--------------------|
| bridge      | <sup>#</sup> PH-R  | bridge<br>humbucker           | <sup>bridge</sup> <sup>#</sup> PH-bc | bridge<br>humbucker | *For 'ot           |
| neck middle | SH-NC              | single coil size<br>humbucker |                                      |                     | please             |
| neck        | SH-27FC            | Horus neck<br>humbucker       |                                      |                     | choices            |
| 0 0         | VS-IA